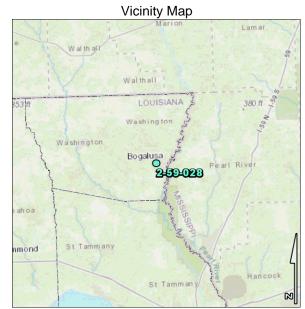

### 0010/259028

The subject 619 Willis Ave., Bogalusa, Louisiana, Washington Parish