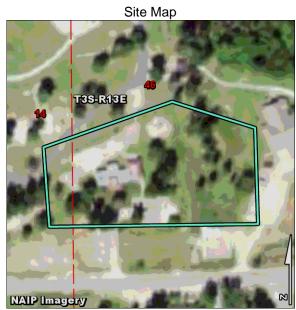

## BOGALUSA MENTAL HEALTH CLINIC

| Status:<br>Department Name:<br>Agency Name:<br>Group:<br>Function:<br>Facility:<br>Address1:<br>Address2:                                                                                                                                                                                                                                                         | ACTIVE<br>09 DEPT OF HEALTH AND H<br>301 FLA PAR HUMAN SERVO<br>MENTAL HEALTH CENTERS<br>MENTAL HEALTH CLINIC<br>BOGALUSA MENTAL HEALT<br>619 WILLIS AVENUE | CS AUTHORITY                     |                            |
|-------------------------------------------------------------------------------------------------------------------------------------------------------------------------------------------------------------------------------------------------------------------------------------------------------------------------------------------------------------------|-------------------------------------------------------------------------------------------------------------------------------------------------------------|----------------------------------|----------------------------|
| City/State/Zip:<br>Contact:<br>E-Mail:                                                                                                                                                                                                                                                                                                                            | BOGALUSA, LA 70427<br>BERNELL BOUDREAUX<br>BERNELL.BOUDREAUX@LA                                                                                             | GOV                              | <b>Phone:</b> 225-342-5459 |
| Land Acquisition:<br>Convey Docs:                                                                                                                                                                                                                                                                                                                                 |                                                                                                                                                             | als: UNKNOWN<br>Date: 05/25/1967 | Ownership: OWNED           |
| Acreage - Total: 2.19 Owned: 2.19 Leased: 0.00   Active Buildings: 1 Area (Sq Ft): 3,471 Appraised Value: \$549,199   Legal Description: 2.19 ACRES IN SECTION 14 & HEADRIGHT 46 T3S R13E IN CITY OF BOGALUSA AS SHOWN ON ATTACHED PLAT   Additional Notes: CURRENTLY SURPLUSED TO THE STATE LAND OFFICE FOR DISPOSAL. WE ARE STILL SEEKING LEGISLATIVE APPROVAL. |                                                                                                                                                             |                                  |                            |
| Approx Land Value                                                                                                                                                                                                                                                                                                                                                 |                                                                                                                                                             |                                  | <b>le:</b> \$0.00          |
| Annual Oper/Maint<br>Current State of Uti<br>WE ARE STILL SE                                                                                                                                                                                                                                                                                                      | Expense: \$0                                                                                                                                                | 0.00 Est Maint Backlog:          | \$0.00                     |

The subject 619 Willis Ave., Bogalusa, Louisiana, Washington Parish