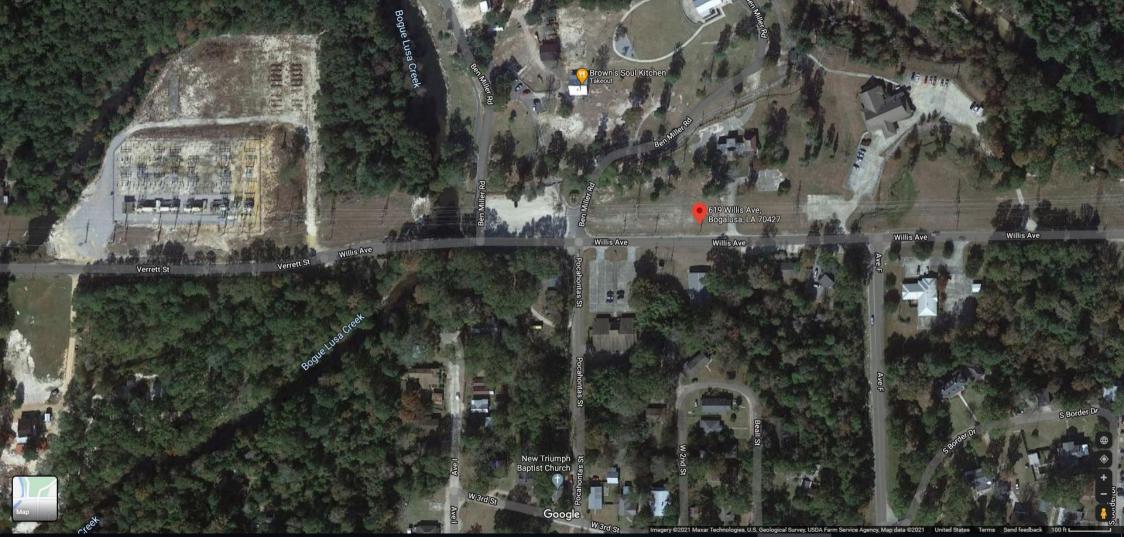

ndations for the property that will be most beneficial to the State of Louisiana.

The subject 619 Willis Ave., Bogalusa, Louisiana, Washington Parish

### Appraiser Evan J. Himel, MAI

The subject property was inspected and appraised by <u>P.M. McEnery and Matthew B.</u> <u>Elder both Mia's with (The McEnery Company) of New Oleans</u>, for the purpose of reporting an opinion of its estimated Market Value as of October 30, 2020.

<u>Market value</u> is defined as "the most probable price in terms of money which a property should bring in a competitive market under all conditions requisite to a fair sale, the buyer and seller each acting prudently and knowledgeably and assuming the price is not affected by undue stimulus."

#### **Opinion of Market Value is \$110,000.00**

#### SITE DATA: