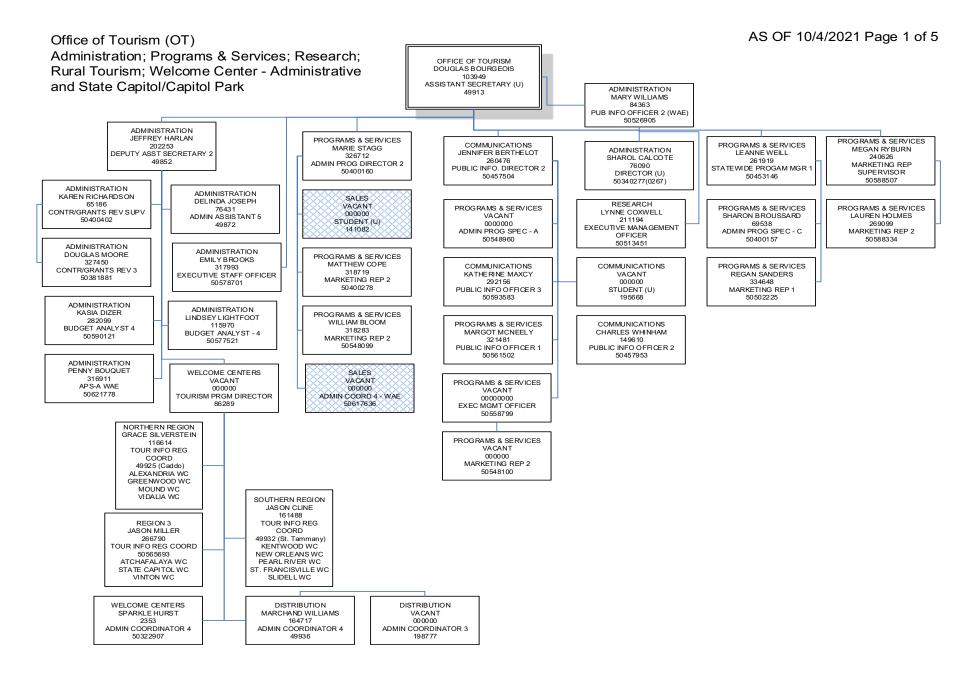

## ORGANIZATION AND PROGRAM STRUCTURE CHARTS CHECKLIST:

Organization Chart Attached: \_\_\_\_x\_\_\_

Program Structure Chart Attached: \_\_\_\_x\_\_\_

OTHER: List any other attachments to operational plan.