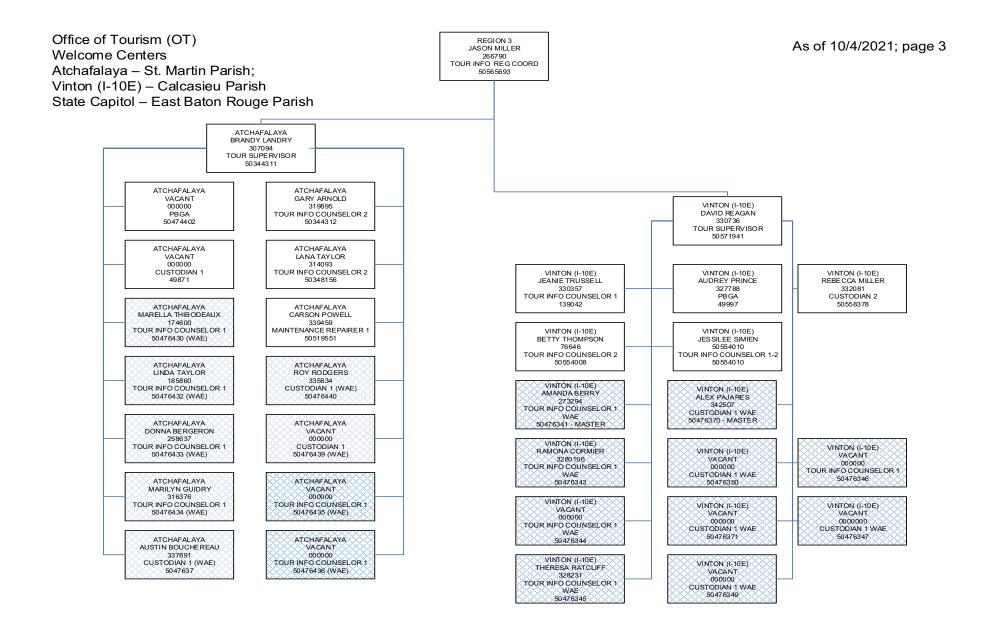

## ORGANIZATION AND PROGRAM STRUCTURE CHARTS CHECKLIST:

Organization Chart Attached: \_\_\_\_x\_\_\_

Program Structure Chart Attached: \_\_\_\_x\_\_\_

OTHER: List any other attachments to operational plan.