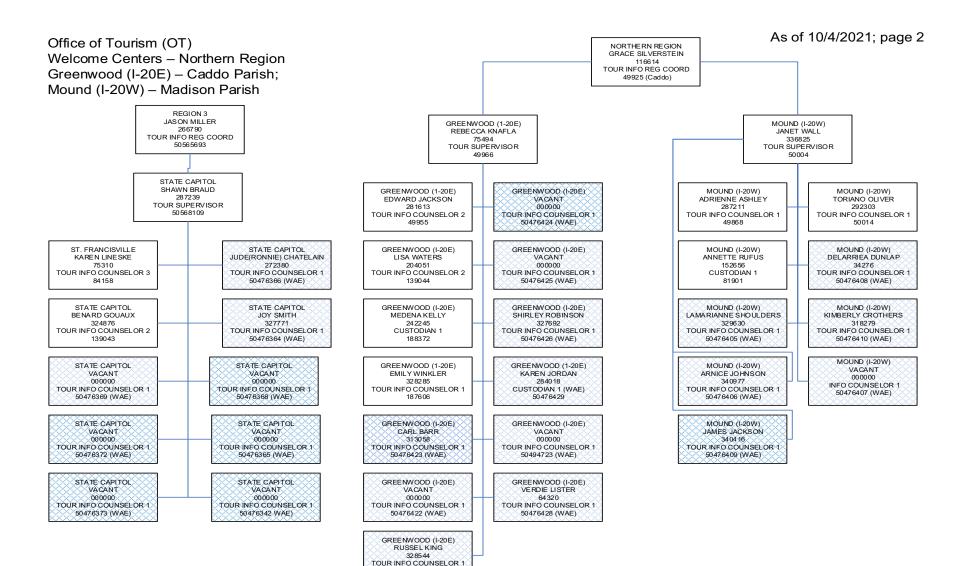

## ORGANIZATION AND PROGRAM STRUCTURE CHARTS CHECKLIST:

Organization Chart Attached: \_\_\_\_x\_\_\_

Program Structure Chart Attached: \_\_\_\_x\_\_\_

OTHER: List any other attachments to operational plan.

NAME: Lynne Coxwell TTTLE: Executive Management Officer (Director of Research) TELEPHONE: 225-342-2876 FAX: 225-342-1051 E-MALL: lcoxwell@crt.la.gov

50494722 (WAE)

50476415 (WAE)

50476421

50476322

PEARL RIVER (I-59) VACANT 000000 CUSTODIAN 1 (WAE) 50476323