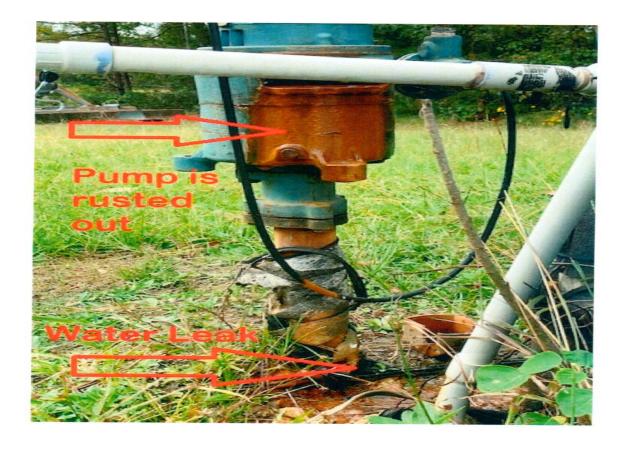

ally safe for employee consumption.                                                                                                      |
| Is revenue a fixed amount or can it be adjusted? | The amount is based on quotes received from local plumbers.                                                                                                          |
| Is the expenditure of these revenues restricted? | N/A                                                                                                                                                                  |
| Additional information or comments.              | N/A                                                                                                                                                                  |



## Form 2642 — 662-Major Repairs#3

#### 6622 - Broadcasting

#### **MEANS OF FINANCING**

|                             | Amount    |
|-----------------------------|-----------|
| STATE GENERAL FUND (Direct) | 120,000   |
| STATE GENERAL FUND BY:      | _         |
| INTERAGENCY TRANSFERS       | _         |
| FEES & SELF-GENERATED       | _         |
| STATUTORY DEDICATIONS       | _         |
| FEDERAL FUNDS               | _         |
| TOTAL MEANS OF FINANCING    | \$120,000 |

#### **EXPENDITURES**

|                            | Amount    |
|----------------------------|-----------|
| Salaries                   | _         |
| Other Compensation         | _         |
| Related Benefits           | _         |
| TOTAL PERSONAL SERVICES    | _         |
| Travel