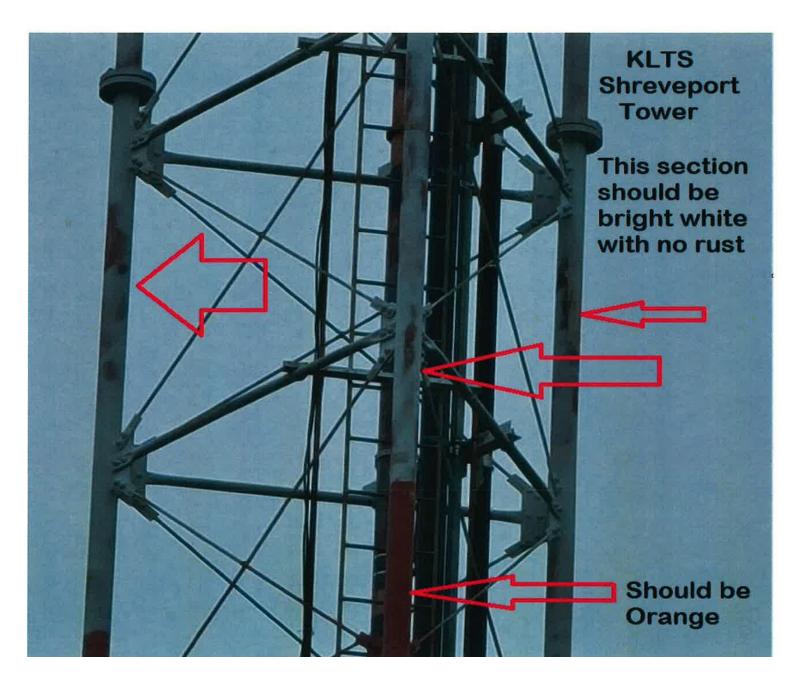

on quotes received from various tower companies.                                                                                                                                                                       |
| Is the expenditure of these revenues restricted? | N/A                                                                                                                                                                                                                                        |
| Additional information or comments.              | N/A                                                                                                                                                                                                                                        |





## Form 2629 — 662-Major Repairs#2

#### 6622 - Broadcasting

#### **MEANS OF FINANCING**

|                             | Amount   |
|-----------------------------|----------|
| STATE GENERAL FUND (Direct) | 50,000   |
| STATE GENERAL FUND BY:      | _        |
| INTERAGENCY TRANSFERS       | _        |
| FEES & SELF-GENERATED       | _        |
| STATUTORY DEDICATIONS       | _        |
| FEDERAL FUNDS               | _        |
| TOTAL MEANS OF FINANCING    | \$50,000 |

#### **EXPENDITURES**

|                            | Amount   |
|----------------------------|----------|
| Salaries                   | _        |
| Other Compensation         | _        |
| Related Benefits           | _        |
| TOTAL PERSONAL SERVICES    | _        |
| Travel                     | <u> </u> |
|