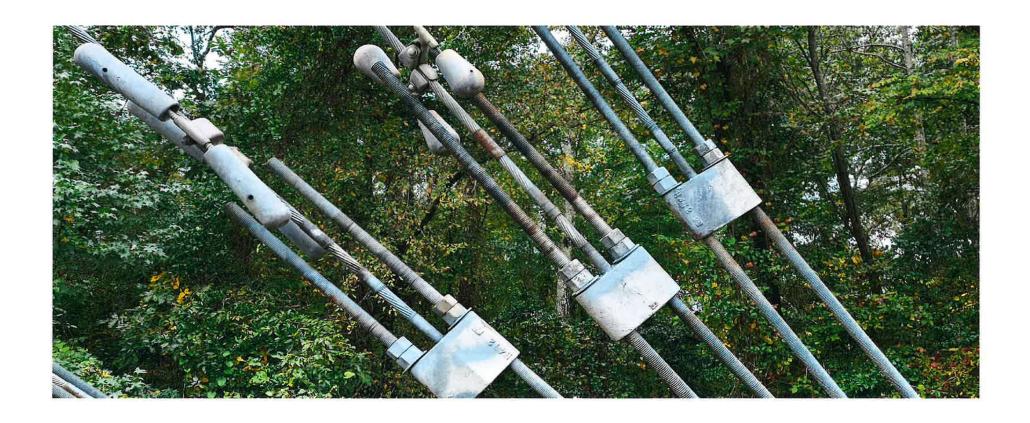

d on quotes received from various tower companies.                                                                                                                                                                       |
| Is the expenditure of these revenues restricted? | N/A                                                                                                                                                                                                                                        |
| Additional information or comments.              | N/A                                                                                                                                                                                                                                        |





## Form 2629 — 662-Major Repairs#2

#### 6622 - Broadcasting

#### **MEANS OF FINANCING**

|                             | Amount   |
|-----------------------------|----------|
| STATE GENERAL FUND (Direct) | 50,000   |
| STATE GENERAL FUND BY:      | _        |
| INTERAGENCY TRANSFERS       | _        |
| FEES & SELF-GENERATED       | _        |
| STATUTORY DEDICATIONS       | _        |
| FEDERAL FUNDS               | _        |
| TOTAL MEANS OF FINANCING    | \$50,000 |

#### **EXPENDITURES**

|                            | Amount   |
|----------------------------|----------|
| Salaries                   | _        |
| Other Compensation         | _        |
| Related Benefits           | _        |
| TOTAL PERSONAL SERVICES    | _        |
| Travel                     | <u> </u> |