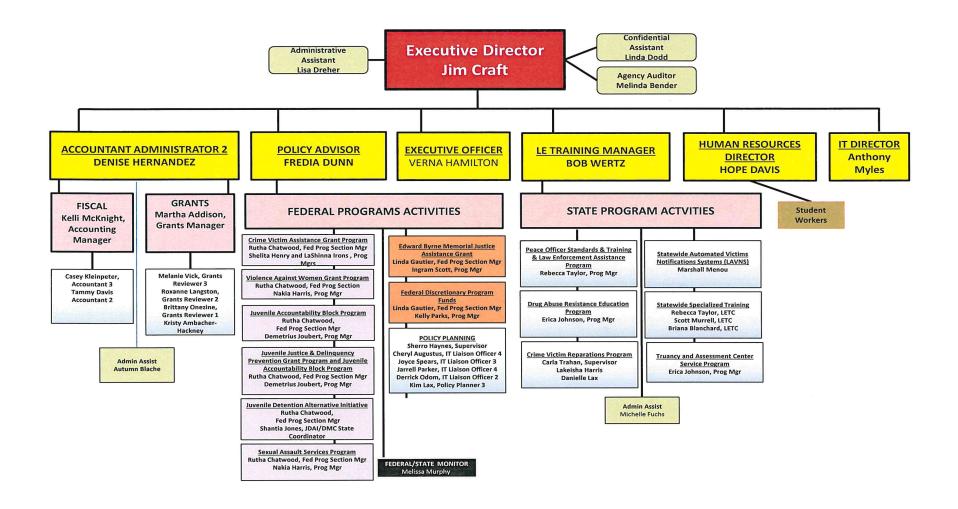

|              |              |               |              |              |
|       |                                                                                      |              |              |               |              |              |
|       |                                                                                      |              |              |               |              |              |
|       |                                                                                      |              |              |               |              |              |
|       |                                                                                      |              |              |               |              |              |





This page has been intentionally left blank

# **Budget Request Overview**

## **AGENCY SUMMARY STATEMENT**

## **Total Agency**

## **Means of Financing**

|                             |              | Existing Operating Budget | FY2021-2022   |                |                |
|-----------------------------|--------------|---------------------------|---------------|----------------|----------------|
| Description                 | Actuals      | as of 10/01/2020          | Total Request | Over/Under EOB | Percent Change |
| STATE GENERAL FUND (Direct) | 3,818,444    | 3,740,160                 | 4,373,541     | 633,381        | 16.93%         |
| STATE GENERAL FUND BY:      | _            | _                         | _             | _              | _              |
| INTERAGENCY