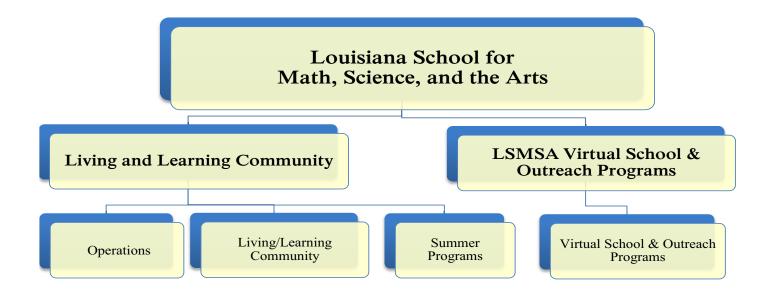

## OPERATIONAL PLAN FORM PROGRAM DESCRIPTION

PROGRAM NAME: Living and Learning Community

PROGRAM AUTHORIZATION:

R.S. 17:1961 et seq

#### PROGRAM MISSION:

The mission of the Living and Learning Community Program is to foster in its young scholars lifelong growth toward reaching individual potentials and finding places of work and service in a global society through the examination and exchange of ideas in a community of learners. The mission of the LSMSA Virtual School is to expand learning opportunities for students statewide through on-line delivery of courses.

## OPERATIONAL PLAN FORM PROGRAM DESCRIPTION

PROGRAM NAME: LSMSA Virtual School and Outreach Programs

#### PROGRAM MISSION:

The mission of the LSMSA Virtual School is to expand learning opportunities for students statewide through on-line delivery of courses.