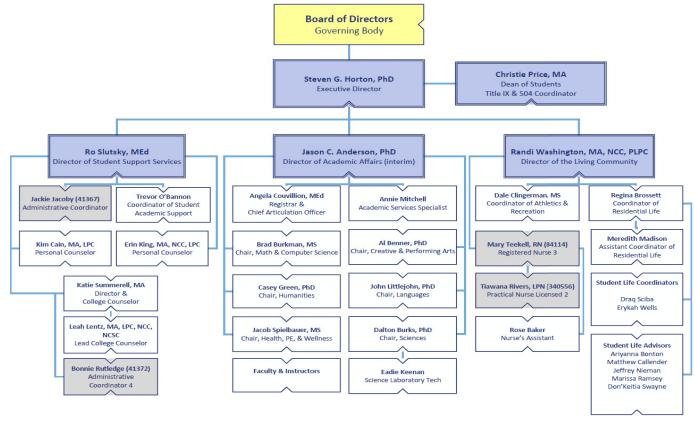

## Organization Structur

as of August 7, 2

17 of 19

Organization Chart 2024-2025 Operational Plan

### Organization Chart

as of August 7, 2023