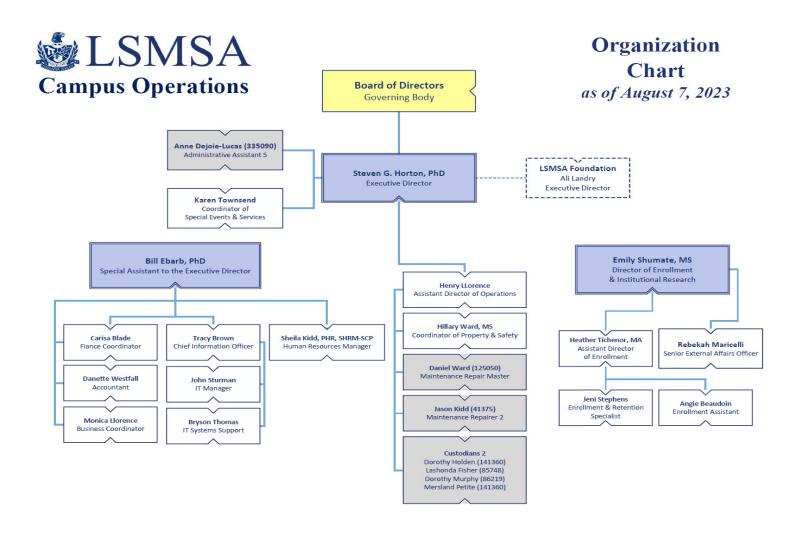

## Organization Structur

as of August 7, 2

17 of 19

Organization Chart 2024-2025 Operational Plan

### Organization Chart

as of August 7, 2023