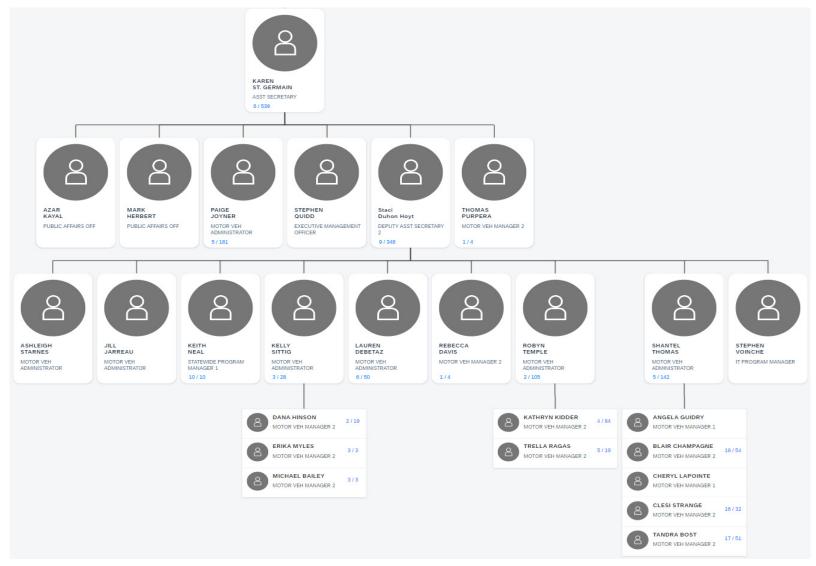

435,084                                         | 12,338,564                                    | 11,900,167                                              | 11,900,167                                         | 11,900,167                                                    | 0                                                          | 0                                                       |  |

Footnote KS: 23586: This figure is based on the total number of records suspended/revoked at any given time.

23587: This figure is dependent on the number of customers who have not reinstated their driving privileges.

23588: This number is based on the customers who have not reinstated their driving and or registering privileges.

23590: This number is based on the number of vehicles registered.





# **Budget Request Overview**

#### **AGENCY SUMMARY STATEMENT**

# **Total Agency**

## **Means of Financing**

| Description                 | FY2022-2023<br>Actuals | Existing Operating Budget as of 10/01/2023 | FY2024-2025<br>Total Reguest | Over/Under EOB | Percent Change |
|-----------------------------|------------------------|--------------------------------------------|------------------------------|----------------|----------------|
| STATE GENERAL FUND (Direct) | 1,000,000              | 1,797,274                                  | 286,469                      | (1,510,805)    | (84.06)%       |
| STATE GENERAL FUND BY:      | _                      | _                                          | _                            | _              | _              |
| INTERAGENCY TRA