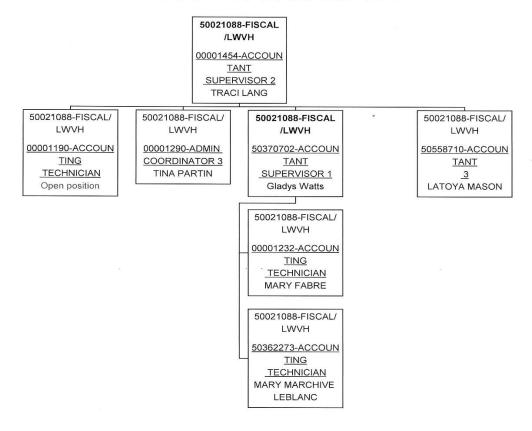

sition ENANCE/LWVH KRONDA DUNN SERVICE SPEC 00001401-CUSTO 00152645-CUSTO REGINIA 50383217-MAIN DIAN DIAN 50021091-DIETAF WASHINGTON **ENANCE** Y/LWVH REPAIR 1 JASON CLARK CHERRIE 00001340-FOOD Open position TAYLOR SERVICE SPEC 50307766-HOUSE JAHLEEL 50021092-MAINT KEEPING DOMINIC ENANCE/LWVH 50383204-CUSTO 50475325-MAINT DIAN ENANCE REPAIR 2 Open position TERRY MATTHEWS

c:\my documents\ergE0020000 ech Total head count; 25 Onen necitions; 7

Date/Time: 10/22/2021 07:23:43

# 50371940-HUMAN RESOURCES

50371940-HUMAN RESOURCES

00001279-HUMAN RESOURCE SPECIALIST JODECI ALSOBROOK

50371940-HUMAN RESOURCES

00164797-HUMAN RESOURCE ANALYST C CHARLINE HILLS

lmv documente\ora50374040 och Total haad count: 2 Onen necitione: 0 Dlannod

#### Date/Time: 10/22/2021 07:24:21

# 50021088-FISCAL/LWVH



# **Budget Request Overview**

#### **AGENCY SUMMARY STATEMENT**

# **Total Agency**

**Means of Financing** 

|                             | FY2020-2021 | <b>Existing Operating Budget</b> | FY2022-2023   |                |                |
|-----------------------------|-------------|----------------------------------|---------------|----------------|----------------|
| Description                 | Actuals     | as of 10/01/2021                 | Total Request | Over/Under EOB | Percent Change |
| STATE GENERAL FUND (Direct) | 1,620,977   | 2,041,484                        | 2,554,544     | 513,060        | 25.13%         |
| STATE GENERAL FUND BY:      | _           | _                                | _             | _              | _              |
| INTERAGENCY TRANSFERS       |