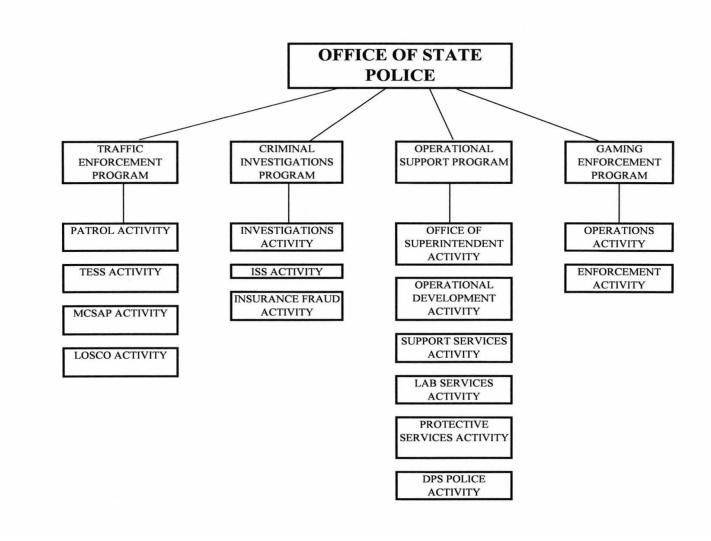

# OPERATIONAL PLAN FORM PROGRAM DESCRIPTION PROGRAM A: TRAFFIC ENFORCEMENT

# OPERATIONAL PLAN FORM PROGRAM DESCRIPTION PROGRAM B: CRIMINAL INVESTIGATIONS

# **PROGRAM AUTHORIZATION:**

R.S. 15:577, R.S. 15:587, Act 941 of 1985, Act 41 of 1936 pursuant to R.S 15:581.0 Act 4 of 1996

### **PROGRAM MISSION:**

Operational Support's mission is to provide essential functions to support Public Safety Services, and to provide Crime Lab services, support for criminal investigations, and security for Capitol Park/Public Safety facilities.