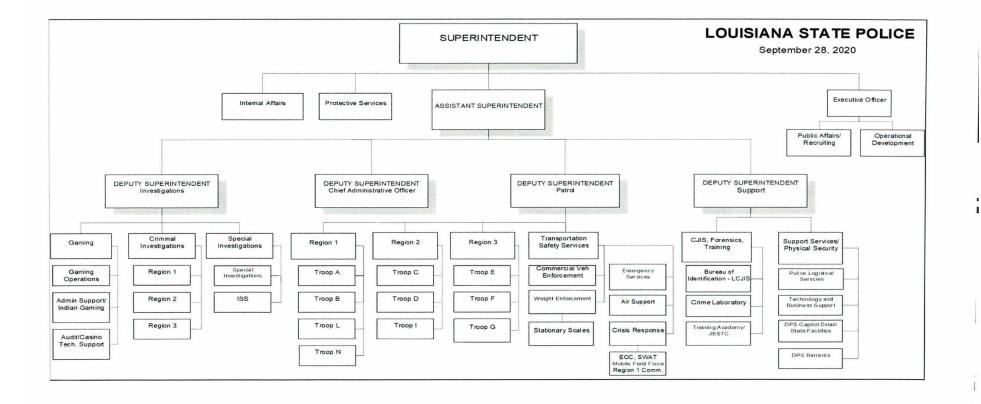

# AGENCY NUMBER AND NAME: 08B-419 OFFICE OF STATE POLICE

# AGENCY MISSION:

The Louisiana State Police is a statutorily mandated, statewide law enforcement agency charged with ensuring the safety, order, and security of the people in the state through enforcement, regulation, education, and provision of other essential public safety services.

# **PROGRAM ACTIVITY: OPERATIONAL SUPPORT - OFFICE OF SUPERINTENDENT**

The Deputy Secretary serves as the Governor's appointed authority over the Department of Public Safety and is the Superintendent of Louisiana State Police. The Office of Superintendent is comprised of the Deputy Secretary, Executive Administration, and the Chief of Staff. The Office of Superintendent gives direction and leadership to achieve the Louisiana State Police's philosophy and mission, as well as the strategic goals and objectives. The Office of Superintendent provides oversight to Louisiana State Police. This activity directs, coordinates, and evaluates the effectiveness of programs and policy and procedure. The Office of Superintendent is responsible for managing administrative operations through the coordination of planning and budget by establishing funding priorities. It also affords staff support and guidance to all areas of Louisiana State Police.

# **PROGRAM ACTIVITY: OPERATIONAL SUPPORT - OPERATIONAL DEVELOPMENT**

Operational Development provides staff functions for the Superintendent and his command staff. Operational Development consists of Research, Planning, and Public Affairs. The Planning Unit is responsible for producing the Strategic Plan and Operational Plan, monitoring the department's performance indicators and the budget, and managing of numerous federal grants. The Research Unit is responsible for the development of policy and procedure, serves as the department's liaison with the legislature to facilitate legislative initiatives, and conducts research studies to develop innovative initiatives and internal policies to improve the effectiveness and quality of the service provided to the public. The Public Affairs Unit is responsible for all media relations, educational programs concerning public safety, and recruiting, and provides support for events and programs of interest to the Superintendent.

### **PROGRAM ACTIVITY: OPERATIONAL SUPPORT - SUPPORT SERVICES**

Support Services includes Crisis Response, the Bureau of Criminal Identification and Information, Traffic Records, Internal Affairs, Aviation, Police Supply, Fleet, Applied Technology, HQ Communications, Interoperability, and Training Academy/Cafeteria. Crisis Response consists of the Emergency Operations Center (EOC) and SWAT. Louisiana's Emergency Operations Plan mandates LSP as Primary Responders for the Emergency Support Functions. Crisis Response is responsible for managing critical incidents involving natural disasters, terrorist threats, and criminal activities. SWAT provides a highly trained, well-equipped unit to respond to hostage situations, barricaded suspects, high-risk warrants, or special security events. The Bureau of Criminal Identification and Information is comprised of Criminal Records, Concealed Handguns, Traffic Records, and HQ Communications, providing support and information to criminal justice agencies, public and private agencies, and citizens in accordance with state and federal guidelines. Criminal Records manages and maintains the State Sex Offender and Child Predator Registry, the Computerized Criminal History Database, and the Automated Fingerprint Identification System. Criminal Records provides educational training to local agencies, and communicates information to federal authorities. Concealed Handguns processes permit applications. Traffic Records provides LSP-prepared crash reports to be purchased. HQ Communications serves as the state's liaison with the US Department of Justice, FBI, and Criminal Justice Information Services for accessing Federal Criminal Justice Databases by granting and establishing access to local agencies, enforcing administrative regulations for access, and conducting audits of local agencies for federal compliance. Police Supply provides commissioned employees with uniforms, weapons, and other equipment. Fleet Operations manages and provides for transportation needs by conducting preventative maintenance and vehicle repairs. Applied Technology accepts, tests and recertifies all alcohol breath testing instruments, ensures individuals are qualified to perform maintenance and inspection of instruments, and certifies officers. Internal Affairs investigates procedural violations and complaints against DPS employees and conducts background investigations on all applicants applying for sensitive positions within DPS, the Lottery Corporation, and Governor appointees. Interoperability includes the efficient and timely reporting of information to state control agencies, making information accessible to the public in support of transparency and accountability throughout Public Safety Services, and providing technology services that can be utilized to convey relevant and accurate information in regards to public safety in a timely and transparent manner, while safe-guarding critical and confidential information. This activity also provides accessible and up-to-date information to the public via websites, and facilitates maintenance services that responsibly manage and care for the Statewide LWIN Communications infrastructure network. The Donald J. Thibodeaux Training Academy (TA) and the Joint Emergency Services Training Center (JESTC) manage and provide the training, certification, and re-certification of all required law enforcement classes. The TA provides gualified instructors, up to date training materials, classroom facilities, dorm rooms, and all other materials necessary to conduct a State Police Academy. The TA trains the Louisiana State Police Cadets in defensive tactics, handcuffing, penal code, communications, multiculturalism, ethics, critical thinking, problem solving, report writing, firearms, and defensive driving. JESTC consists of 1,472 acres and is used by Louisiana State Police, as well as the U.S. Military, local and federal law enforcement agencies, and private industry, for training. JESTC is a state of the art facility with classrooms, conference rooms, overnight lodging, firearms ranges, a driving track, bomb/explosive ranges, accident investigation and reconstruction, and hazardous material training. The Public Safety Services Cafeteria consists of 2 entities: the Barracks Cafeteria, and the Public Safety Cafeteria.

# PROGRAM ACTIVITY: OPERATIONAL SUPPORT - LAB SERVICES

The Crime Lab has a continuing commitment to ensure superior work and provide the highest level of forensic science services to all of the agencies served, through complete, accurate, and consistent analyses by dedicated and highly trained employees. The Crime Lab is accredited through the American Society of Crime Lab Directors. Louisiana State Police Crime Lab provides leadership, training, forensic services, and assistance to state and local agencies. A prime focus of the lab is to reduce the backlog of violent crimes such as murder, rape and other crimes against persons. The goals of the lab's forensic services are: to provide accurate and timely analysis of evidence in the area of toxicology and chemical analysis of evidence with controlled substances; the examination of firearms and tool marks, latent prints, DNA, trace evidence, biology, and crime scene analysis and assistance; to maintain DNA analysis average turnaround time at 30 calendar days on 85% of requests for analysis received; to maintain excellence in the quality of the forensic science services provided to customers; to provide optimal levels of forensic service to the state of Louisiana; to upload and process CODIS samples to the National DNA Indexing System; to facilitate improvement in all aspects of the lab's work; and to provide early identification and correction of problems and potential problems through corrective and preventive action.

# PROGRAM ACTIVITY: PROTECTIVE SERVICES

Protective Services is responsible for the safety and security of the Governor and the Governor's immediate family. Louisiana State Police Troopers and Protective Services provide security details to the Lieutenant Governor and other dignitaries and leaders at the Governor's request. Protective Services assists in protecting the President of the United States in collaboration with the Secret Service and further provides protection and logistics for visiting governors and leaders from other states and countries. Louisiana State Police Troopers and Public Safety Officers are assigned to the Governor's Mansion 24 hours a day, year-round, and are responsible for the physical protection of the mansion and its grounds. Protective Services also has a detail assigned to the Louisiana State Capitol that oversees the day-to-day physical security operations at the Governor's office in the Louisiana State Capitol.

# PROGRAM ACTIVITY: DPS POLICE

The Department of Public Safety Police is comprised of Physical Security, the Louisiana State Capitol Detail, and Capitol Police. Physical Security provides safety and security for the Department of Public Safety Headquarters and the Joint Emergency Services Training Center. Physical Security houses and supervises approximately 185 inmates who are at the state facilities 24/7. Physical Security has operated for more than twenty years supervising inmates at the State Police Headquarters. The Louisiana State Capitol Detail is comprised of a communications center, patrol officers, and building security officers who are tasked with protecting the property and all employees and visitors in the Capitol Complex. Officers detect and apprehend criminals and strive to communicate with local, state and federal law enforcement agencies to proactively combat crime. Capitol Detail provides aggressive patrols and community policing tactics to ensure a safe environment for the employees, citizens, and visitors of the Capitol Complex. Capitol Police provides security to state-owned buildings outside of the Capitol Complex.