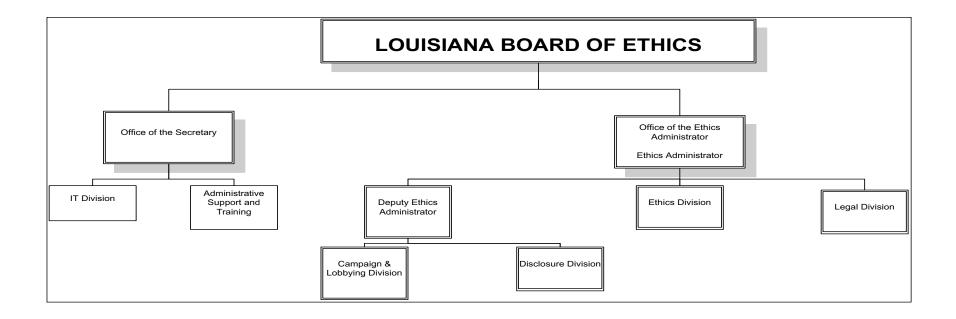

#### ORGANIZATION AND PROGRAM STRUCTURE CHARTS CHECKLIST:

Organization Chart Attached: \_\_Y\_\_\_

Program and Activity Structure Chart Attached:

OTHER: List any other attachments to operational plan.

- 1.
- 2.