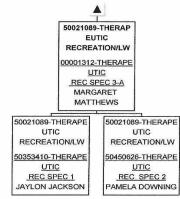

HOME/ADMIN       |
| NURSING A                  | 50330153-ADMIN                                                            | 50534128-ADMIN   |
| LAUREN RICHARD             | PROGRAM                                                                   | ASSISTANT 5      |
|                            | DIRECTOR 3                                                                | ALEXIS SCOTT     |
|                            | GUSTAVE FRECHE                                                            |                  |
|                            | dr                                                                        |                  |

Date/Time: 10/31/2023 14:23:13

# 50020880-LOUISIANA VETERANS HOME/ADMIN



V

Date/Time: 10/31/2023 14:23:31

# 50021089-THERAPEUTIC RECREATION/LW



Date/Time: 10/31/2023 14:23:55

50021092-MAINTENANCE/LWVH

# 50021092-MAINTENANCE/ LWVH



Date/Time: 10/31/2023 14:24:31

50307766-HOUSEKEEPING

# 50307766-HOUSEKEEPING



Date/Time: 10/31/2023 14:26:39

50021091-DIETARY/LWVH

# 50021091-DIETARY/LWVH

|                                                                                                                                                                                                                                                          | 50021091-DIETA<br>RY/LWVH<br>00001444-FOOD<br>SERVICE SPEC 6 |