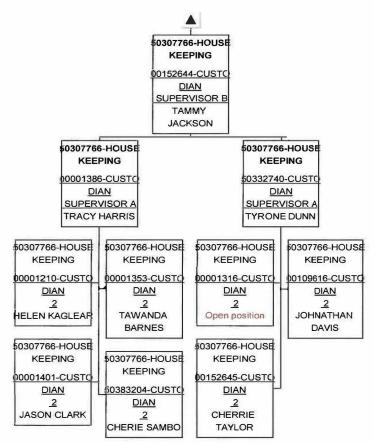

| PROGRAM                                                                   | ASSISTANT 5      |
|                            | DIRECTOR 3                                                                | ALEXIS SCOTT     |
|                            | GUSTAVE FRECHE                                                            |                  |
|                            | dr                                                                        |                  |

Date/Time: 10/31/2023 14:23:13

# 50020880-LOUISIANA VETERANS HOME/ADMIN



V

Date/Time: 10/31/2023 14:23:31

# 50021089-THERAPEUTIC RECREATION/LW



Date/Time: 10/31/2023 14:23:55

50021092-MAINTENANCE/LWVH

# 50021092-MAINTENANCE/ LWVH



Date/Time: 10/31/2023 14:24:31

50307766-HOUSEKEEPING

# 50307766-HOUSEKEEPING



Date/Time: 10/31/2023 14:26:39

50021091-DIETARY/LWVH

# 50021091-DIETARY/LWVH

|                                                                                                                                                                                                                                                          | 50021091-DIETA<br>RY/LWVH<br>00001444-FOOD<br>SERVICE SPEC 6 |                                                                                                                                                                                                                                                                                                                                                            |