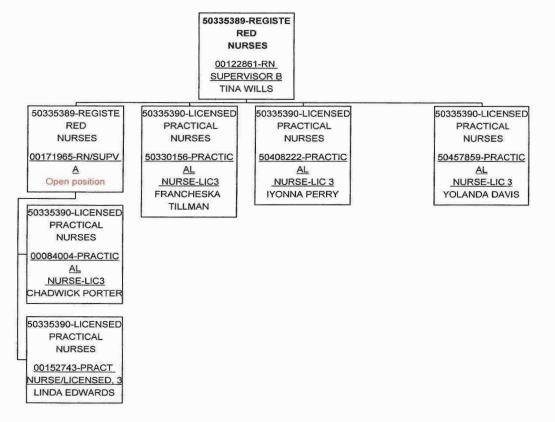

| 50417098-PRACT              | 1              | 0571734-PRACT             |   |                  |
|                  | CAL                         |                | CAL                       |   |                  |
|                  | NURSE-LIC 3                 |                | NURSE-LIC 3               |   |                  |
|                  | KIMBERLY                    |                | WAUNDA                    |   |                  |
|                  | CALDWELL                    |                | SOPSHER                   |   |                  |
|                  |                             |                |                           |   |                  |

Date/Time: 10/31/2023 14:36:26

50335389-REGISTERED NURSES

# 50335389-REGISTERED NURSES



#### **General Addenda**

Date/Time: 10/31/2023 14:35:4:

#### 50021097-NURSING AIDES

#### 50021097-NURSING AIDES

#### 50021097-NURSI NG AIDES 00001346-PSYCH AIDE SUPERVISOR 2 GWENDOLYN TATE

| 10021097-NURSIN 10021097-NURSIN 10021097-NURSIN 10021097-NURSI | 1 10021097-NURSIN 10021097-NURSIN | 50021097-NURSIN