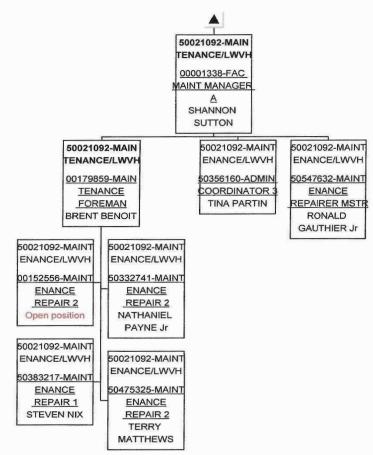

| 50534128-ADMIN   |
| LAUREN RICHARD             | PROGRAM                                                                   | ASSISTANT 5      |
|                            | DIRECTOR 3                                                                | ALEXIS SCOTT     |
|                            | GUSTAVE FRECHE                                                            |                  |
|                            | dr                                                                        |                  |

Date/Time: 10/31/2023 14:23:13

# 50020880-LOUISIANA VETERANS HOME/ADMIN



V

Date/Time: 10/31/2023 14:23:31

# 50021089-THERAPEUTIC RECREATION/LW



Date/Time: 10/31/2023 14:23:55

50021092-MAINTENANCE/LWVH

# 50021092-MAINTENANCE/ LWVH



Date/Time: 10/31/2023 14:24:31

50307766-HOUSEKEEPING

# 50307766-HOUSEKEEPING



Date/Time: 10/31/2023 14:26:39

50021091-DIETARY/LWVH

# 50021091-DIETARY/LWVH

|                                                                                                                                                                                                                                                          | 50021091-DIETA<br>RY/LWVH<br>00001444-FOOD<br>SERVICE SPEC 6 |