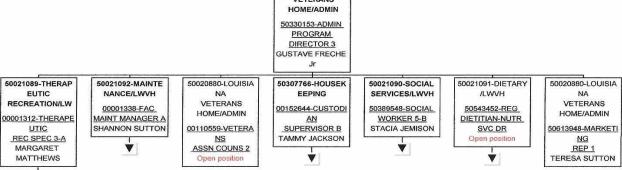

HOME/ADMIN                                                                | HOME/ADMIN       |
| NURSING A                  | 50330153-ADMIN                                                            | 50534128-ADMIN   |
| LAUREN RICHARD             | PROGRAM                                                                   | ASSISTANT 5      |
|                            | DIRECTOR 3                                                                | ALEXIS SCOTT     |
|                            | GUSTAVE FRECHE                                                            |                  |
|                            | dr                                                                        |                  |

Date/Time: 10/31/2023 14:23:13

# 50020880-LOUISIANA VETERANS HOME/ADMIN



V

Date/Time: 10/31/2023 14:23:31

# 50021089-THERAPEUTIC RECREATION/LW



Date/Time: 10/31/2023 14:23:55

50021092-MAINTENANCE/LWVH

# 50021092-MAINTENANCE/ LWVH



Date/Time: 10/31/2023 14:24:31

50307766-HOUSEKEEPING

# 50307766-HOUSEKEEPING



Date/Time: 10/31/2023 14:26:39

50021091-DIETARY/LWVH

# 50021091-DIETARY/LWVH

|                                                                                                                                                                                                                                                          | 50021091-DIETA<br>RY/LWVH<br>00001444-FOOD<br>SERVICE SPEC 6 |