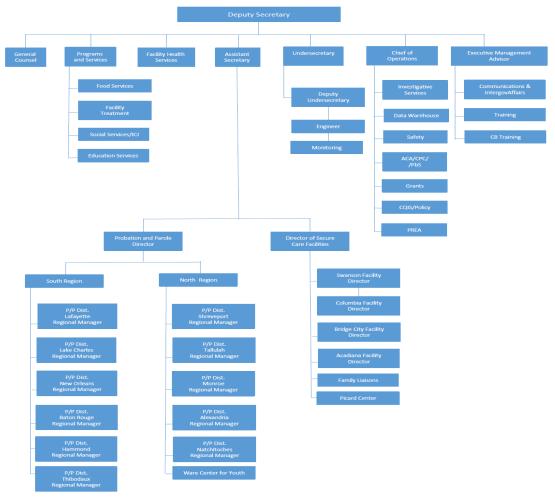

#### PROGRAM AUTHORIZATION:

PROGRAM AUTHORIZATION: R.S. 15:821-840.2; 15:901-921; 15:1081-1092.1; 36:407-408, 46:1901-1923

The Secure Facilities and Field Services include Swanson Center for Youth (SCY), Columbia Center for Youth (CCY), Shreveport Regional Office, Tallulah Regional Office, Monroe Regional Office, Acadiana Center for Youth (ACY), Picard Center, Lafayette Regional Office, Natchitoches Regional Office, Alexandria Regional Office, Lake Charles Regional Office, Bridge City Center for Youth (BCCY), New Orleans Regional Office, Hammond Regional Office, Baton Rouge Regional Office and the Thibodaux Regional Office.