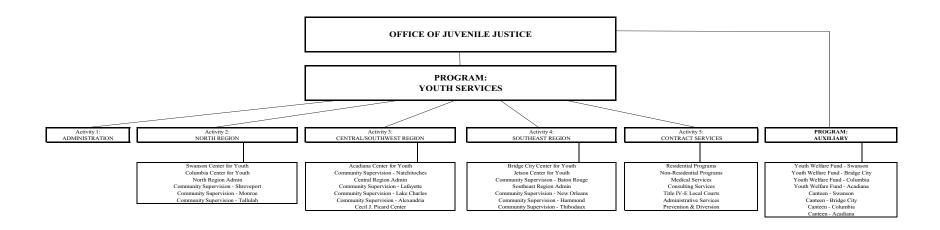

#### Program Management

The Program Management Activity will design, implement, and administer a state-level system of care, custody and supervision that serves the needs of youth and their families and assists courts of proper jurisdiction; act on behalf of public safety by preventing and/or deterring delinquent behavior by youth; protect public safety by providing safe, secure, humane, and rehabilitative institutional programs for violent youth; provide a diversified system of community services for youth and their families, including probation, aftercare, residential and nonresidential intervention; and coordinate with local and regional governmental agencies and courts to develop intervention programs. The Administration Activity standardizes as much as possible in order to increase economy and efficiency in areas of responsibility; provides beneficial administration, policy development, leadership, and develops and implements staffing standards/formulas for juvenile services.

#### **Treatment Services**

Swanson Center for Youth, Columbia Center for Youth, Acadiana Center for Youth and Bridge City Center for Youth provide services to youths that have been adjudicated to secure care custody. When a youth arrives in secure care custody, an Individualized Intervention Plan (IIP) is developed for him by a multi-disciplinary team. The IIP is based on a risk-assessment and psychological evaluation and is designed to ensure that the youth receives needed services. The IIP is periodically reviewed and refined in order to ensure that the youth makes continuous progress.

#### Supervision Services

The Regions provide probation and parole supervision, residential and non-residential treatment services for adjudicated youth, status offenders and their families while protecting public safety.

#### Continuum of Care

To empower families and individuals to become self-reliant, the OJJ utilizes policies and guidelines initiated by the Children's Cabinet to address the many needs of families and the effects of youth offenders on the family unit. Contract Services develops, through community partnerships, contracts which will provide an environment which eliminates destructive behavioral patterns through prevention/diversion programs. These programs vary and present opportunities in skills training for youth, their siblings, and their families. Programs also focus on education, mentor tracker services, family centered services, early intervention, counseling and therapy, local courts, and provide therapeutic intervention to individuals and their families. Services are extended to parents and youth by their involvement in interactive sessions to improve general communicative skills and may include social and emotional adjustment and independent living skills, all of which support the additional goal of Safe and Thriving Children and Families