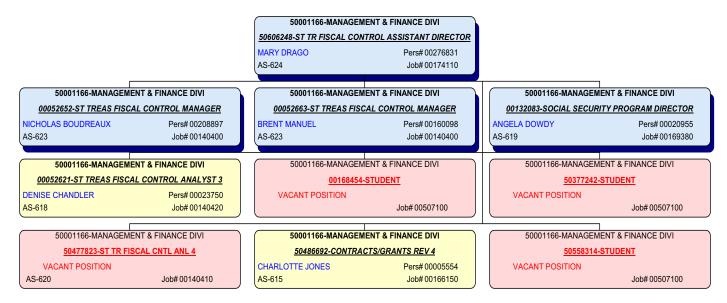

------|--|--|--|--|
| 00052638-ST TREAS FISCAL CONTROL DIRECTOR |                        |  |  |  |  |
| LINDSAY SCHEXNAYDER                       | Pers# 00185149         |  |  |  |  |
| AS-626                                    | Job# 00140380          |  |  |  |  |
|                                           |                        |  |  |  |  |
| 50001166-MANAGEMEN                        | IT & FINANCE DIVI      |  |  |  |  |
| 50606248-ST TR FISCAL CONTR               | ROL ASSISTANT DIRECTOR |  |  |  |  |
| MARY DRAGO                                | Pers# 00276831         |  |  |  |  |
| AS-624                                    | Job# 00174110          |  |  |  |  |
|                                           |                        |  |  |  |  |

Date/Time: 09/29/2023 07:29:31



Date/Time: 09/29/2023 07:29:31



Date/Time: 09/29/2023 07:29:31

|                                                                                     | <br>EMENT & FINANCE DIVI<br>SCAL CONTROL MANAGER<br>Pers# 00160098<br>Job# 00140400       |                                                                       |                                                                              |
|-------------------------------------------------------------------------------------|-------------------------------------------------------------------------------------------|-----------------------------------------------------------------------|------------------------------------------------------------------------------|
| <br>IENT & FINANCE DIVI<br>SAL CONTROL ANALYST 3<br>Pers# 00322545<b